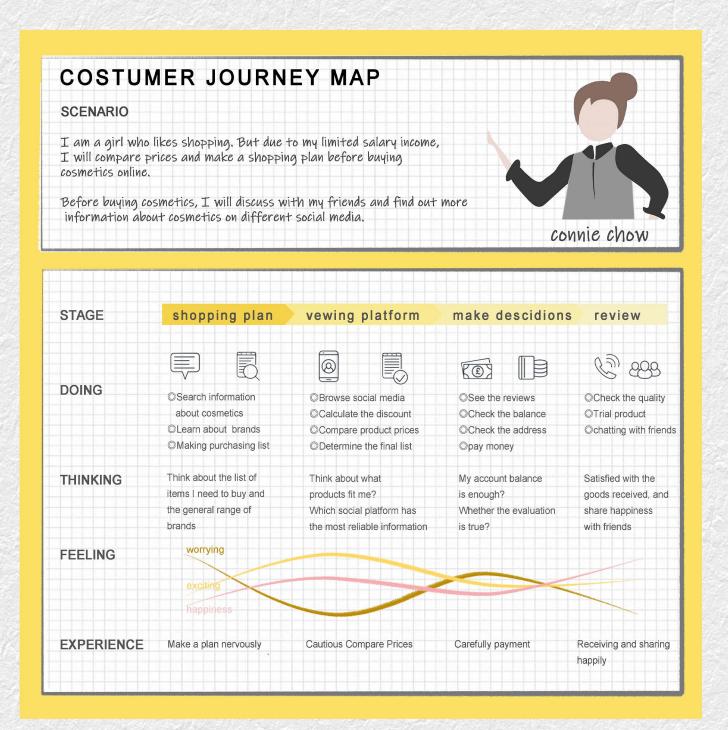

User Journey Map

I chose a typical user (my young sister, a young female college student) to observe the whole process of using social media to buy cosmetics.

This can help us to understand how users receive the influence from social media when they buy cosmetics.