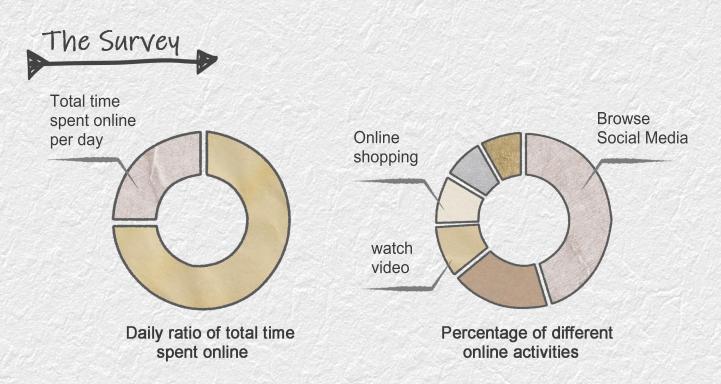

According to China's digital consumer trends, social networking and related content accounts for about two-thirds of all time spent online

Online social media has gradually become an important channel for brands to market their products. For young consumers, word of mouth on social media has become one of the factors influencing their purchases.