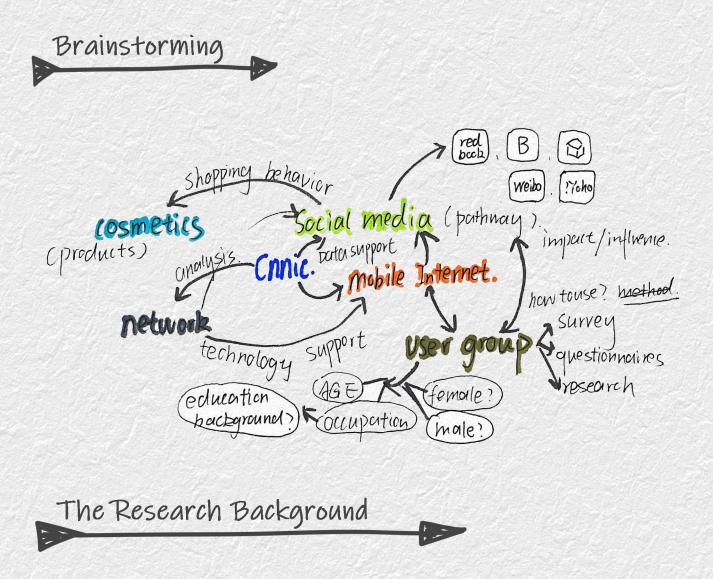

# EVERYDAY PEOPLE

YUQI KONG

According to the requirements of Brief 2, I chose to research how Chinese social media influences consumers' purchasing decisions on cosmetics.

The idea of this project comes from my observation of my friends and family members' online cosmetics purchasing habits in daily life. I find that many consumers are influenced by online social media information when buying cosmetics, such as advertisements, recommendations from beauty bloggers, etc.

This phenomenon may be due to the development of network technology and the popularity of mobile payment.

According to the survey report of CNNIC.

As of June 2020, China's Internet penetration rate reached 67.0%, and the number of mobile Internet users in China reached 932 million, an increase of 35.46 million compared with March 2020.

The percentage of Chinese Internet users surfing the Internet through mobile phones has reached 99.2 %.

Along with the above situation, China's online shopping scale and mobile payment penetration has also gradually increased.

According to China's digital consumer trends, social networking and related content accounts for about two-thirds of all time spent online

Online social media has gradually become an important channel for brands to market their products. For young consumers, word of mouth on social media has become one of the factors influencing their purchases.

According to the existing network platform with a wide audience, this paper analyzes the platform functionality:

what are the advantages of the platform? How do young people use these platforms?

It also summarizes the functions of the five online platforms that young people are most concerned about.