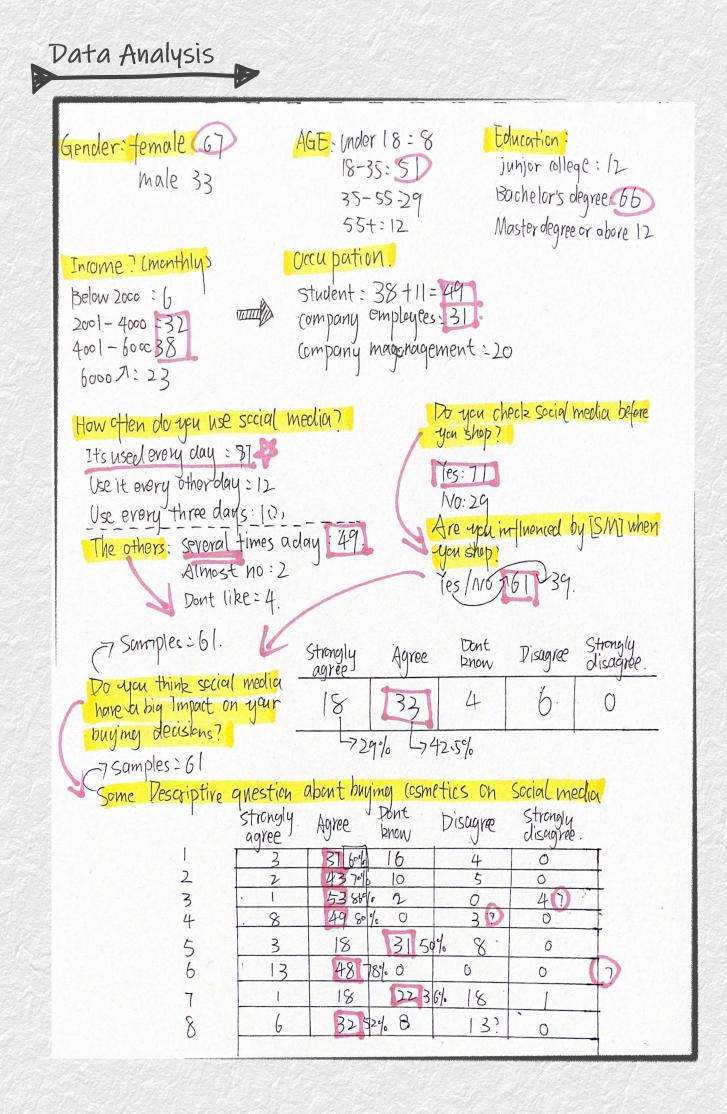

## Questionnaires

Through the questionnaire survey to find the range of user groups, to determine the characteristics of user groups.

It is planned to collect 100 sample questionnaires

| Your gender:       female/male         Your age is under:       under18/18-35/35-55/55+         Your educational background       junior college         Bachelor's degree       Master degree or above         What is your monthly income? If you are a student, how much do you       It is used every day         Ive on per month?       It is used every day         Use every three days       It is used every day         Use every three days       It is used every day         Use every three days       It is used every day         The others       It is used every three days         The others       It is used every day         Use every three days is the other wouth you agree with this         The following is a descriptive guestion about buying cosmetics on social platforms, asking you to choose how much you agree with this         Statement       It is is agree       It is is agree         Do you think socia                                                                                                                                                                                                                                                                                                                                                                                                                                                                                                                                                                                                                                                                                                                                                                                                                                                                                                                                                                                                                                                                                                             | UIII                                                                          | ne pur                         | cnase                   | e of c              | osmet                    | tics               | The following is a c<br>social platforms | descriptive | questio | n about | buying co | smetics or |
|-------------------------------------------------------------------------------------------------------------------------------------------------------------------------------------------------------------------------------------------------------------------------------------------------------------------------------------------------------------------------------------------------------------------------------------------------------------------------------------------------------------------------------------------------------------------------------------------------------------------------------------------------------------------------------------------------------------------------------------------------------------------------------------------------------------------------------------------------------------------------------------------------------------------------------------------------------------------------------------------------------------------------------------------------------------------------------------------------------------------------------------------------------------------------------------------------------------------------------------------------------------------------------------------------------------------------------------------------------------------------------------------------------------------------------------------------------------------------------------------------------------------------------------------------------------------------------------------------------------------------------------------------------------------------------------------------------------------------------------------------------------------------------------------------------------------------------------------------------------------------------------------------------------------------------------------------------------------------------------------------------------------------------------------------------------------------------------------------------------------------------------------------------------------------------------------------------------------------------------------------------------------------------------------------------------------------------------------------------------------------------------------------------------------------------------------------------|-------------------------------------------------------------------------------|--------------------------------|-------------------------|---------------------|--------------------------|--------------------|------------------------------------------|-------------|---------|---------|-----------|------------|
| Your educational background<br>junior college<br>Bachelor's degree<br>Master degree or above       More personalized<br>options       Image: College<br>intermediate the products online<br>provides online<br>pro |                                                                               |                                |                         |                     |                          |                    |                                          | Strongly    | Agree   | Dont    | Disagree  | Strongly   |
| junior college<br>Bachelor's degree<br>Master degree or above<br>What is your monthly income? If you are a student, how much do you<br>live on per month?<br>Below 2000/ 2001-4000 /4100-6000 /above 6000<br>How often do you use social media?<br>It's used every day<br>Use it every other day<br>Use it every other day<br>Use every three days<br>The others<br>Do you check social media before you shop?<br>Yes/no<br>The following is a descriptive question about buying cosmetics on<br>social platforms, asking you to choose how much you agree with this<br>statement<br>Do you thick social                                                                                                                                                                                                                                                                                                                                                                                                                                                                                                                                                                                                                                                                                                                                                                                                                                                                                                                                                                                                                                                                                                                                                                                                                                                                                                                                                                                                                                                                                                                                                                                                                                                                                                                                                                                                                                              |                                                                               |                                | 18-35/35-               | 55/55+              |                          |                    |                                          | agree       | ABICC   | know    | Disugree  | dissagree  |
| Bachelor's degree Master degree or above What is your monthly income? If you are a student, how much do you live on per month? Below 2000/ 2001-4000 /4100-6000 /above 6000 How often do you use social media? It's used every day Use it every other day Use every three days The others Do you check social media before you shop? Yes/no Are you influenced by social media when you shop? Yes/no Are you influenced by social media when you shop? Yes/no Mot bound by time or place Can be delivered to your door quickly Not bound by time or place Can save time Storegly Agree Dont Disagree Strongly dissagree Do you thick social Do you to choose how much you agree with this Do you thick social Do you to those how much you agree with this Do you thick social Do you thick social Do you thick social Do you to choose how much you agree both Do you to choose how much you agree both Do you thick social Do you thick social Do you to choose how much you agree both Do you the social media when you shop? Yes/no Do you the busing to a descriptive question about buying cosmetics on social platforms, asking you to choose how much you agree both Do you thick social Do you the busing to the physical Store Do you the both Do you the busing to the physical Store Do you the busing cosmetics on Do you the busing to the physical Store Do you the busing cosmetics on Do you thick social Do you the busing to the physical Store Do you the busing to the physical Store Do you the busing cosmetics on Do you the busing to the physical Store Do you the busing cosmetics on Do you the busing to the physical Store Do you the bu                                                                                                                                                                                                                                                                                                                        |                                                                               | ckground                       |                         |                     |                          |                    | More personalized<br>options             |             |         |         |           |            |
| Master degree or above       What is your monthly income? If you are a student, how much do you live on per month?         Below 2000/2001-4000 /4100-6000 /above 6000       Integrate the structure of the point of the structure of the str                                                                                                                                                                                                                                                                                                                                                                                                   |                                                                               | · P P                          |                         |                     |                          |                    |                                          |             |         |         |           |            |
| What is your monthly income? If you are a student, how much do you live on per month?       Below 2000/2001-4000 /4100-6000 /above 6000         How often do you use social media?       I will accept online merchants and more people to communicate         It's used every day       Use it every other day         Use every three days       I will accept online merchants and products and trients and products and trients and products and trients and products.         Do you check social media before you shop?       Ves/no         Yes/no       Can be delivered to products on the products on the products on the products on the products.         Not bound by time or place       Image: Strongly disagree         The following is a descriptive question about buying cosmetics on social platforms, asking you to choose how much you agree with this       Strongly disagree         Strongly dargee       Dony unt thick social       Disagree         Not bound by time       I         Do you thick social       Disagree         Strongly dargee       Disagree         Not bound by time       I         Strongly dargee       Disagree         Not bound by time       I         Do you thick social       Disagree                                                                                                                                                                                                                                                                                                                                                                                                                                                                                                                                                                                                                                                                                                                                                                                                                                                                                                                                                                                                                                                                                                                                                                                                    |                                                                               |                                |                         |                     |                          |                    | The platform                             |             |         |         |           |            |
| Below 2000/2001-4000 /4100-6000 /above 6000  How often do you use social media? It's used every day Use it every other day Use every three days The others Do you check social media before you shop? Yes/no The following is a descriptive question about buying cosmetics on social platforms, asking you to choose how much you agree with this                                                                                                                                                                                                                                                                                                                                                                                                                                                                                                                                                                                                                                                                                                                                                                                                                                                                                                                                                                                                                                                                                                                                                                                                                                                                                                                                                                                                                                                                                                                                                                                                                                                                                                                                                                                                                                                                                                                                                                                                                                                                                                    | What is your month                                                            |                                | If you are              | a studer            | nt, how mu               | ch do you          | community<br>activities, and more        |             |         |         |           |            |
| Use it every other day Use                                                                                                                                                                                                                                                                                                                        | Below 2000/ 2001-4000 /4100-6000 /above 6000                                  |                                |                         |                     |                          |                    |                                          |             |         |         |           |            |
| Use it every other day Use                                                                                                                                                                                                                                                                                                                        | How often do you use social media?                                            |                                |                         |                     |                          |                    |                                          |             |         |         |           |            |
| Use very three days The others Do you clock social media before you shop? Yes/no Are you influenced by social media when you shop? Yes/no The following is a descriptive question about buying cosmetics on social platforms, asking you to choose how much you agree with this tatement $\frac{strongly}{agree} \frac{Agree}{know} \frac{Dont}{disagree} \frac{Strongly}{disagree}$                                                                                                                                                                                                                                                                                                                                                                                                                                                                                                                                                                                                                                                                                                                                                                                                                                                                                                                                                                                                                                                                                                                                                                                                                                                                                                                                                                                                                                                                                                                                                                                                                                                                                                                                                                                                                                                                                                                                                                                                                                                                  |                                                                               |                                |                         |                     |                          |                    |                                          |             |         |         |           |            |
| Use every three days The others Do you check social media before you shop? Yes/no Are you influenced by social media when you shop? Yes/no The following is a descriptive question about buying cosmetics on social platforms, asking you to choose how much you agree with this $\frac{strongly}{agree} \frac{Dont}{agree} \frac{Disagree}{dissagree} \frac{strongly}{dissagree} = 0 + 0 + 0 + 0 + 0 + 0 + 0 + 0 + 0 + 0$                                                                                                                                                                                                                                                                                                                                                                                                                                                                                                                                                                                                                                                                                                                                                                                                                                                                                                                                                                                                                                                                                                                                                                                                                                                                                                                                                                                                                                                                                                                                                                                                                                                                                                                                                                                                                                                                                                                                                                                                                            | Use it every other day                                                        |                                |                         |                     |                          |                    |                                          |             |         |         |           |            |
| Do you check social media before you shop?       Yes/no         Yes/no       Can be delivered to your door quickly       Image: Can be delivered to your door quickly         Are you influenced by social media when you shop?       Yes/no       Not bound by time or place       Image: Can be delivered to your door quickly         The following is a descriptive question about buying cosmetics on social platforms, asking you to choose how much you agree with this       Can save time       Image: Can be delivered to your door quickly       Image: Can be delivered to your door quickly         Strongly agree       Dont agree       Strongly dissagree       Can save time       Image: Can be delivered to your door quickly         Do you think social       Dont agree       Strongly dissagree       Can save time       Image: Can be delivered to your door quickly                                                                                                                                                                                                                                                                                                                                                                                                                                                                                                                                                                                                                                                                                                                                                                                                                                                                                                                                                                                                                                                                                                                                                                                                                                                                                                                                                                                                                                                                                                                                                         | Use every three days                                                          |                                |                         |                     |                          |                    |                                          |             |         |         |           |            |
| Do you check social media before you shop? Yes/no Yes/no Yes/no The following is a descriptive question about buying cosmetics on social platforms, asking you to choose how much you agree with this           Strongly         Agree         Dony         Disagree         Strongly         Can save time         <                                                                                                                                                                                                                                                                                                                                                                                                                                                                                                                                                                                                                                                                                                                                                                                                                                                                                             | The others                                                                    |                                |                         |                     |                          |                    | comments on the                          |             |         |         |           |            |
| Are you influenced by social media when you shop?<br>Yes/no<br>The following is a descriptive question about buying cosmetics on<br>social platforms, asking you to choose how much you agree with this<br>table to the following is a descriptive question about buying cosmetics on<br>social platforms, asking you to choose how much you agree with this<br>table to the following is a descriptive question about buying cosmetics on<br>social platforms, asking you to choose how much you agree with this<br>table to the following is a descriptive question about buying cosmetics on<br>social platforms, asking you to choose how much you agree with this<br>table to the following is a descriptive question about buying cosmetics on<br>social platforms, asking you to choose how much you agree with this<br>table to the following is a descriptive question about buying cosmetics on<br>social platforms, asking you to choose how much you agree with this<br>table to the following is a descriptive question about buying cosmetics on<br>social platforms, asking you to choose how much you agree with this<br>table to the following is a descriptive question about buying cosmetics on<br>social platforms, asking you to choose how much you agree with this<br>table to the following is a descriptive question about buying cosmetics on<br>table to the following is a descriptive question about buying cosmetics on<br>table to the following is a descriptive question about buying cosmetics on<br>table to the following is a descriptive question about buying cosmetics on<br>table to the following is a descriptive question about buying cosmetics on<br>table to the following is a descriptive question about buying cosmetics on<br>table to the following is a descriptive question about buying cosmetics on<br>table to the following is a descriptive question about buying cosmetics on<br>table to the following is a descriptive question about buying cosmetics on<br>table to the following cosmetics on the foll                                                                                                                                                                                                                                                                  | Do you check social                                                           | media befo                     | re you sh               | op?                 |                          |                    |                                          |             |         |         |           |            |
| Yes/no       Not bound by time       Image: Complex c                                                                                                                                                                                                                                                                                                                                                                         |                                                                               |                                |                         |                     |                          |                    | Can be delivered to<br>your door guickly |             |         |         |           |            |
| The following is a descriptive question about buying cosmetics on social platforms, asking you to choose how much you agree with this statement           Strongly         Agree         Dont         Disagree         Strongly                                                                                                                                                                                                                                                                                                                                                                                                                                                                                                                                                                                                                                                                                                                                                                                                                                                                                                                                                                                                                   |                                                                               | by social me                   | edia wher               | n you sho           | p?                       |                    | Not hound by time                        |             |         |         |           |            |
| Strongly agree     Agree     Dont know     Disagree     Strongly disagree       Do you think social     Image: Strongly agree     Image: Strongly disagree     Spare the hassle of going to and from the physical store                                                                                                                                                                                                                                                                                                                                                                                                                                                                                                                                                                                                                                                                                                                                                                                                                                                                                                                                                                                                                                                                                                                                                                                                                                                                                                                                                                                                                                                                                                                                                                                                                                                                                                                                                                                                                                                                                                                                                                                                                                                                                                                                                                                                                               | Yes/no                                                                        |                                |                         |                     |                          |                    | or place                                 |             |         |         |           |            |
| Do you think social the physical store                                                                                                                                                                                                                                                                                                                                                                                                                                                                                                                                                                                                                                                                                                                                                                                                                                                                                                                                                                                                                                                                                                                                                                                                                                                                                                                                                                                                                                                                                                                                                                                                                                                                                                                                                                                                                                                                                                                                                                                                                                                                                                                                                                                                                                                                                                                                                                                                                | The following is a de<br>social platforms, asl<br>statement                   | escriptive qu<br>king you to c | uestion al<br>choose ho | bout buy<br>ow much | ing cosmeti<br>you agree | cs on<br>with this | Can save time                            |             |         |         |           |            |
|                                                                                                                                                                                                                                                                                                                                                                                                                                                                                                                                                                                                                                                                                                                                                                                                                                                                                                                                                                                                                                                                                                                                                                                                                                                                                                                                                                                                                                                                                                                                                                                                                                                                                                                                                                                                                                                                                                                                                                                                                                                                                                                                                                                                                                                                                                                                                                                                                                                       |                                                                               | Strongly<br>agree              | Agree                   | Dont<br>know        | Disagree                 | Strongly dissagree | Spare the hassle of going to and from    |             |         |         |           |            |
|                                                                                                                                                                                                                                                                                                                                                                                                                                                                                                                                                                                                                                                                                                                                                                                                                                                                                                                                                                                                                                                                                                                                                                                                                                                                                                                                                                                                                                                                                                                                                                                                                                                                                                                                                                                                                                                                                                                                                                                                                                                                                                                                                                                                                                                                                                                                                                                                                                                       | Do you think social<br>media has a big<br>impact on your<br>buying decisions? |                                |                         |                     |                          |                    | the physical store                       |             |         |         |           |            |
|                                                                                                                                                                                                                                                                                                                                                                                                                                                                                                                                                                                                                                                                                                                                                                                                                                                                                                                                                                                                                                                                                                                                                                                                                                                                                                                                                                                                                                                                                                                                                                                                                                                                                                                                                                                                                                                                                                                                                                                                                                                                                                                                                                                                                                                                                                                                                                                                                                                       |                                                                               |                                |                         |                     |                          |                    |                                          |             |         |         |           |            |

## Summary Of Problems

Female users (young/students more) They love to browse cosmetics information on social media

Social media can help them to see what other consumers' comments

Think social media is more convenient for them to compare prices

They like to use different social media to compare information about cosmetics

More willing to spend time looking for a better price on different social media

More willing to share information with friends use social media

Think social media can help them reduce the chance of making mistakes Speed of logistics

Online shopping services provided by social media can help them save time

Cosmetic information provided by social media platforms can help them choose gifts for female friends or family members or clients