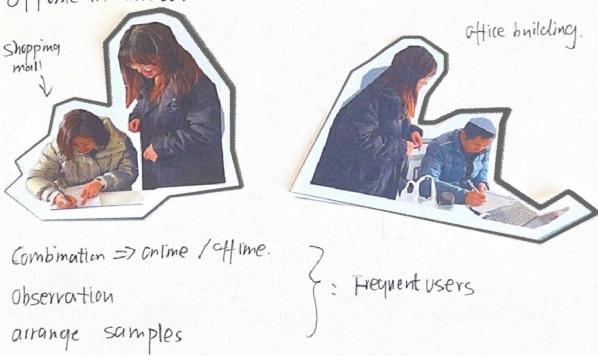

Due to the factors of the epidemic, the questionnaire survey and sample collection were combined online and offline

The online questionnaire survey was the main method

## Interviews

According to the main age range and occupation range shown in the questionnaire results, targeted samples were selected for interview

Mainly online interviews, combined with offline interviews

Sites: shopping mall ; office building (large flow of people /purchase demand)