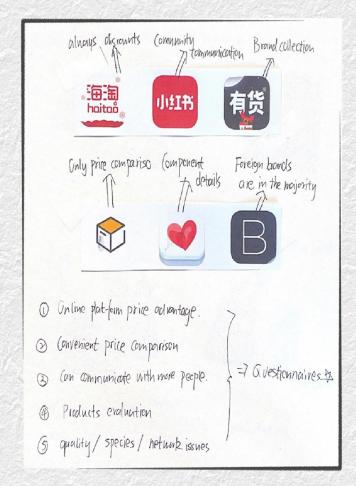

According to the existing network platform with a wide audience, this paper analyzes the platform functionality:

what are the advantages of the platform? How do young people use these platforms?

It also summarizes the functions of the five online platforms that young people are most concerned about.

## Summary Of Problems

Female users (young/students more) They love to browse cosmetics information on social media

Social media can help them to see what other consumers' comments

Think social media is more convenient for them to compare prices

They like to use different social media to compare information about cosmetics

More willing to spend time looking for a better price on different social media

More willing to share information with friends use social media

Think social media can help them reduce the chance of making mistakes Speed of logistics

Online shopping services provided by social media can help them save time

Cosmetic information provided by social media platforms can help them choose gifts for female friends or family members or clients