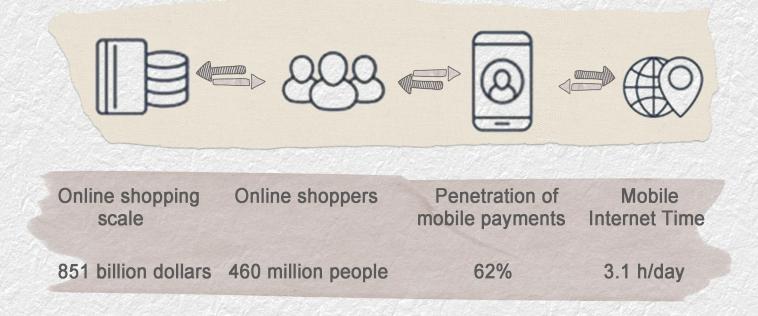

This phenomenon may be due to the development of network technology and the popularity of mobile payment.

According to the survey report of CNNIC.

As of June 2020, China's Internet penetration rate reached 67.0%, and the number of mobile Internet users in China reached 932 million, an increase of 35.46 million compared with March 2020.

The percentage of Chinese Internet users surfing the Internet through mobile phones has reached 99.2 %.

Along with the above situation, China's online shopping scale and mobile payment penetration has also gradually increased.

According to China's digital consumer trends, social networking and related content accounts for about two-thirds of all time spent online

Online social media has gradually become an important channel for brands to market their products. For young consumers, word of mouth on social media has become one of the factors influencing their purchases.