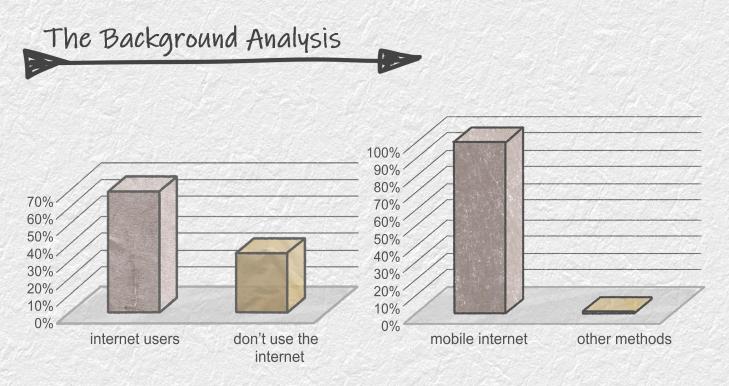

This phenomenon may be due to the development of network technology and the popularity of mobile payment.

According to the survey report of CNNIC.

As of June 2020, China's Internet penetration rate reached 67.0%, and the number of mobile Internet users in China reached 932 million, an increase of 35.46 million compared with March 2020.

The percentage of Chinese Internet users surfing the Internet through mobile phones has reached 99.2 %.

Along with the above situation, China's online shopping scale and mobile payment penetration has also gradually increased.